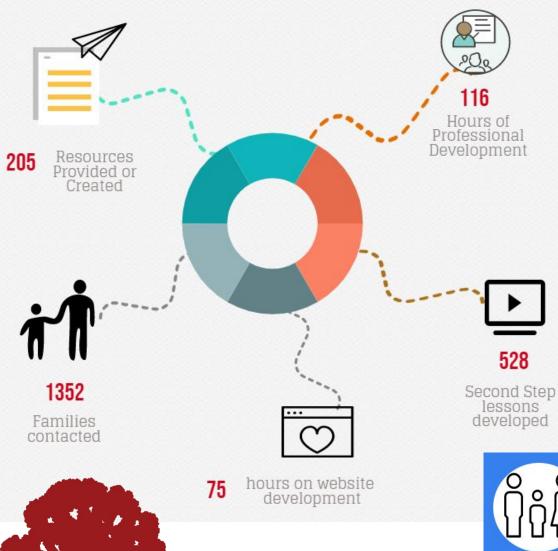

# DISTANCE LEARNING VOLUNTARY VIRTUAL PROFESSIONAL DEVELOPMENT PLAN

- Live & Recorded
- Optional & Ongoing
- Learning Management System: Google Classroom
- Tips & Resources

- Care Solace
- 2<sup>nd</sup> Step SEL Curriculum
- Video Lessons
- Reaching out to Students/ Families
- **Connecting Teachers**

Weekly Contact to **Homeless & Foster Youth** 

Adapted forms: suicide prevention, student check-in, staff check-in, virtual permission slip